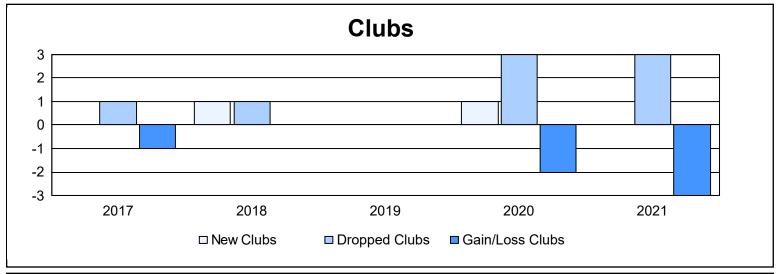

District 30 M As of June 2021 Cumulative

| Year      | New<br>Clubs | Dropped<br>Clubs | Gain/<br>Loss<br>Clubs | New<br>Members | Charter<br>Members | Reinstate<br>Members | Transfer<br>Members | Total<br>Member<br>Added | Total<br>Members<br>Dropped | Gain/<br>Loss<br>Members |
|-----------|--------------|------------------|------------------------|----------------|--------------------|----------------------|---------------------|--------------------------|-----------------------------|--------------------------|
| 2016-2017 | 0            | 1                | -1                     | 113            | 0                  | 4                    | 7                   | 124                      | 152                         | -28                      |
| 2017-2018 | 1            | 1                | 0                      | 134            | 24                 | 5                    | 18                  | 181                      | 214                         | -33                      |
| 2018-2019 | 0            | 0                | 0                      | 89             | 2                  | 4                    | 7                   | 102                      | 147                         | -45                      |
| 2019-2020 | 1            | 3                | -2                     | 89             | 24                 | 2                    | 7                   | 122                      | 237                         | -115                     |
| 2020-2021 | 0            | 3                | -3                     | 85             | 0                  | 4                    | 3                   | 92                       | 116                         | -24                      |
| Average   | 0            | 2                | -1                     | 102            | 10                 | 4                    | 8                   | 124                      | 173                         | -49                      |